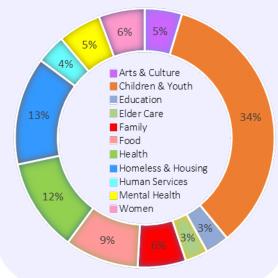

This chart shows the donations by cause since the Fund was created.

#### DONATION BY CAUSE

The fund currently sits at over \$1.1MM.

To date over **\$408,000** has been shared with our community. 122 organizations have received grants.