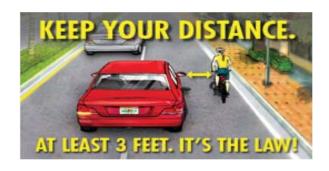

The number of deaths from bicycle incidents has increased 29%, from 793 in 2010 to 1,024 in 2017, according to Injury Facts.

Of the 1,024 bicyclist deaths in 2017, 679 died in motor vehicle crashes and 345 in other incidents. Bicycle-related deaths peak in the summer months and remain high through September. (NSC traffic facts)