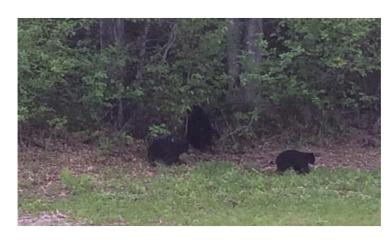

#### "Bear Aware"

There have already been several Bears spotted.

#### Lets clean up

- Barbecues
- Garbage
- Pets & Livestock
- Bird Feeders should be put away now
- Freezers should be locked not just for Bears but Children too
- Gardens will attract bears to so always be aware
- Fishing we all know that this is Alaska but be extra cautious,
   while you are fishing they could be fishing too.