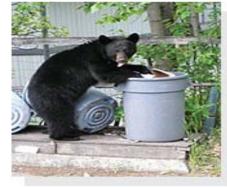

#### "Bear Aware"

There have already been several Bears spotted.

#### Lets clean up

- Barbecues
- Garbage
- Pets & Livestock
- Bird Feeders should be put away now
- Freezers should be locked not just for Bears but Children too
- Gardens will attract bears to so always be aware
- Fishing we all know that this is Alaska but be extra cautious,
   while you are fishing they could be fishing too.